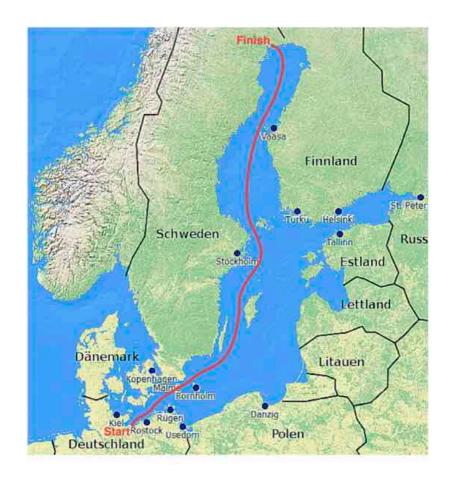

| starting field | <ul> <li>The limit for the number of yachts is 100.</li> <li>Please do not block starting places if non-participation becomes known.</li> </ul>                                                                                                                                                                                           |
|----------------|-------------------------------------------------------------------------------------------------------------------------------------------------------------------------------------------------------------------------------------------------------------------------------------------------------------------------------------------|
| disclaimer     | <ul> <li>Each skipper must sign a disclaimer, that they take part at their own risk.</li> <li>Send it signed per email to midsummersail@gmail.com</li> </ul>                                                                                                                                                                              |
| date & time    | <ul> <li>The start time 2025 will be June 21 at 1pm, which is midsummer.</li> <li>The time limit for the race is July 5, 2025 at 1pm.</li> <li>The measured time of the organizer applies, not the tracker.</li> </ul>                                                                                                                    |
| prizes         | <ul> <li>Line Honours monohull / trophy &amp; 1000,- €</li> <li>Line Honours multihull / trophy &amp; 1000,- €</li> <li>Smallest crew arriving / trophy &amp; 1000,- €</li> <li>Smallest boat (LOA) arriving / trophy &amp; 1000,- €</li> <li>IRC / medal in etui</li> <li>Medal for everyone finishing the race successfully.</li> </ul> |
| the course     | <ul> <li>The route is about 900 nautical miles (1670 km) long.</li> <li>The start is in the bay of Wismar.<br/>The most southern point of the Baltic Sea.<br/>53°54'44.2"N 11°26'10.1"E &amp; 53°54'46.7"N 11°26'17.6"E</li> </ul>                                                                                                        |
|                | - The finish is at Töre next to a yellow buoy.                                                                                                                                                                                                                                                                                            |

The most northern point of the Baltic Sea. 65°54'02.0"N 22°38'58.0"E & 65°54'03.3"N 22°39'06.8"E

| Skipper briefing | The skipper briefing w<br>in the <b>Marina Weisse</b><br>The skippers are oblig<br>Then there will be mus<br>fireworks.                                                                                                                                                                                                                                                                                                                                                                                                                                                                                                                                                                                                                                                                                                                                                                                                                                                                                                                                                                                                                                                                                                                                                                                                                                                                                                                                                                                                                                                                                                                                                                                                                                                                                                                                                                                                                                                                                                                                                                                                                                          | Wiek.<br>ed to take                                                                                                                                                                                                                                                                                                                                                                                                                                                                                                                                                                                                                                                                                                                                                                                                                                                                                                                                                                                                                                                                                                                                                                                                                                                                                                                                                                                                                                                                                                                                                                                                                                                                                                                                                                                                                                                                                                                                                                                                                                                                                                           | part.                                                                                                  | -                                                                               | -                                                                                   |      |
|------------------|------------------------------------------------------------------------------------------------------------------------------------------------------------------------------------------------------------------------------------------------------------------------------------------------------------------------------------------------------------------------------------------------------------------------------------------------------------------------------------------------------------------------------------------------------------------------------------------------------------------------------------------------------------------------------------------------------------------------------------------------------------------------------------------------------------------------------------------------------------------------------------------------------------------------------------------------------------------------------------------------------------------------------------------------------------------------------------------------------------------------------------------------------------------------------------------------------------------------------------------------------------------------------------------------------------------------------------------------------------------------------------------------------------------------------------------------------------------------------------------------------------------------------------------------------------------------------------------------------------------------------------------------------------------------------------------------------------------------------------------------------------------------------------------------------------------------------------------------------------------------------------------------------------------------------------------------------------------------------------------------------------------------------------------------------------------------------------------------------------------------------------------------------------------|-------------------------------------------------------------------------------------------------------------------------------------------------------------------------------------------------------------------------------------------------------------------------------------------------------------------------------------------------------------------------------------------------------------------------------------------------------------------------------------------------------------------------------------------------------------------------------------------------------------------------------------------------------------------------------------------------------------------------------------------------------------------------------------------------------------------------------------------------------------------------------------------------------------------------------------------------------------------------------------------------------------------------------------------------------------------------------------------------------------------------------------------------------------------------------------------------------------------------------------------------------------------------------------------------------------------------------------------------------------------------------------------------------------------------------------------------------------------------------------------------------------------------------------------------------------------------------------------------------------------------------------------------------------------------------------------------------------------------------------------------------------------------------------------------------------------------------------------------------------------------------------------------------------------------------------------------------------------------------------------------------------------------------------------------------------------------------------------------------------------------------|--------------------------------------------------------------------------------------------------------|---------------------------------------------------------------------------------|-------------------------------------------------------------------------------------|------|
| race village     | <ul> <li>The "race village" is</li> <li>It is a full service ma<br/>work, as well as a sl</li> <li>The participants will<br/>at 50% of the norma<br/>There is a place for ev<br/>Yachtwelt Weis<br/>+49 388 25 26<br/>info@yachtwelf</li> <li>The distance to the sistence to the sist</li></ul> | rina with a<br>ipway and<br>find a bert<br>al berth fee<br>veryone wh<br>se Wiek<br>39 0<br>t.de<br>starting line<br>nes, lots of                                                                                                                                                                                                                                                                                                                                                                                                                                                                                                                                                                                                                                                                                                                                                                                                                                                                                                                                                                                                                                                                                                                                                                                                                                                                                                                                                                                                                                                                                                                                                                                                                                                                                                                                                                                                                                                                                                                                                                                             | shipyard fo<br>trailer park<br>h there from<br>s.<br>no <b>registers</b><br>e is approx.<br>fenders an | or engin<br>ing.<br>n June <sup>-</sup><br><b>s for a</b> l<br>8nm.<br>d a fend | e, rig and sailing<br>1st (alongside)<br><b>berth</b> by the end c<br>der board are |      |
| "office"         | - I'll be there from Jun                                                                                                                                                                                                                                                                                                                                                                                                                                                                                                                                                                                                                                                                                                                                                                                                                                                                                                                                                                                                                                                                                                                                                                                                                                                                                                                                                                                                                                                                                                                                                                                                                                                                                                                                                                                                                                                                                                                                                                                                                                                                                                                                         | e 19th to h                                                                                                                                                                                                                                                                                                                                                                                                                                                                                                                                                                                                                                                                                                                                                                                                                                                                                                                                                                                                                                                                                                                                                                                                                                                                                                                                                                                                                                                                                                                                                                                                                                                                                                                                                                                                                                                                                                                                                                                                                                                                                                                   | and out sta                                                                                            | art numl                                                                        | bers and trackers.                                                                  |      |
| Other harbours   | <ul> <li><u>https://marina-westh</u></li> <li><u>https://hafen.wismar</u></li> <li><u>www.ycwismar.de</u></li> <li><u>www.segelclub-insel</u></li> <li><u>www.marina-hohenv</u></li> </ul>                                                                                                                                                                                                                                                                                                                                                                                                                                                                                                                                                                                                                                                                                                                                                                                                                                                                                                                                                                                                                                                                                                                                                                                                                                                                                                                                                                                                                                                                                                                                                                                                                                                                                                                                                                                                                                                                                                                                                                       | <u>.de</u><br>poel.de                                                                                                                                                                                                                                                                                                                                                                                                                                                                                                                                                                                                                                                                                                                                                                                                                                                                                                                                                                                                                                                                                                                                                                                                                                                                                                                                                                                                                                                                                                                                                                                                                                                                                                                                                                                                                                                                                                                                                                                                                                                                                                         |                                                                                                        |                                                                                 |                                                                                     |      |
| the Start        | <ul> <li>The start line is betw<br/>53°54'44.2"N 11°26</li> <li>starting groups:</li> <li>Your start group can</li> <li>Number pennants of</li> <li>The times will be cor</li> <li>It is not compulsory<br/>You can also start la</li> <li>starting group<br/>starting group<br/>starting group</li> </ul>                                                                                                                                                                                                                                                                                                                                                                                                                                                                                                                                                                                                                                                                                                                                                                                                                                                                                                                                                                                                                                                                                                                                                                                                                                                                                                                                                                                                                                                                                                                                                                                                                                                                                                                                                                                                                                                       | $^{\circ}$ 10.1"E &<br>be seen o<br>the startin<br>npensated<br>to cross th<br>ter, and los<br>1 01.<br>2 01.<br>3 01.                                                                                                                                                                                                                                                                                                                                                                                                                                                                                                                                                                                                                                                                                                                                                                                                                                                                                                                                                                                                                                                                                                                                                                                                                                                                                                                                                                                                                                                                                                                                                                                                                                                                                                                                                                                                                                                                                                                                                                                                        | 53°54'46<br>n starting lia<br>ng group mu<br>l at the finis<br>le start line                           | .7"N 11<br>st of the<br>ust be h<br>h.<br>exactly<br>up to:<br>from:<br>from:   | e website (detail vi<br>oisted.                                                     | ∍w). |
| time penalties   | -                                                                                                                                                                                                                                                                                                                                                                                                                                                                                                                                                                                                                                                                                                                                                                                                                                                                                                                                                                                                                                                                                                                                                                                                                                                                                                                                                                                                                                                                                                                                                                                                                                                                                                                                                                                                                                                                                                                                                                                                                                                                                                                                                                | - starting of - | group 1 - 1<br>group 2 - 2<br>group 3 - 3<br>group 4 - 4                                               | hours p<br>hours p                                                              | penalty<br>penalty                                                                  |      |
|                  | (in case of a protest, for every single one)                                                                                                                                                                                                                                                                                                                                                                                                                                                                                                                                                                                                                                                                                                                                                                                                                                                                                                                                                                                                                                                                                                                                                                                                                                                                                                                                                                                                                                                                                                                                                                                                                                                                                                                                                                                                                                                                                                                                                                                                                                                                                                                     | - starting of - starting of - starting of -                                                                                                                                                                                                                                                                                                                                                                                                                                                                                                                                                                                                                                                                                                                                                                                                                                                                                                                                                                                                                                                                                                                                                                                                                                                                                                                                                                                                                                                                                                                                                                                                                                                                                                                                                                                                                                                                                                                                                                                                                                                                                   | group 1 - 2<br>group 2 - 4<br>group 3 - 6<br>group 4 - 8                                               | hours p<br>hours p                                                              | penalty<br>penalty                                                                  |      |