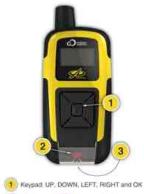

## **YB3 Rental Tracker**

**Basic Instruction Guide** 

2) ALERT Key (3) On rear, USB Port

The YB Rental Tracker is a self-contained battery powered GPS Tracking device. It uses satellities to get GPS fixes and transmit its positions back to base. Therefore, it needs to have a good view of the sky to operate properly

## To turn the tracker ON: To Turn the tracker on, press the LEFT < and RIGHT > keys toget on this keysed (). The screen will light up and you will be prompte "press UP to start" .

Make sure the unit is outside when it is turned on: The tracker will attempt to transmit as soon as it has been turned on, and will then revert to transmittig at its normal frequency. Whenever the tracker is trying to transmit, a green light will flash on the keypad. Sending a 'one-off' position report (manual position report): To send a one-off position report, press and hold the UP A key for 5 seconds. The screen will wrike up and a countdown will be displayed to confirm that the position is being sent.