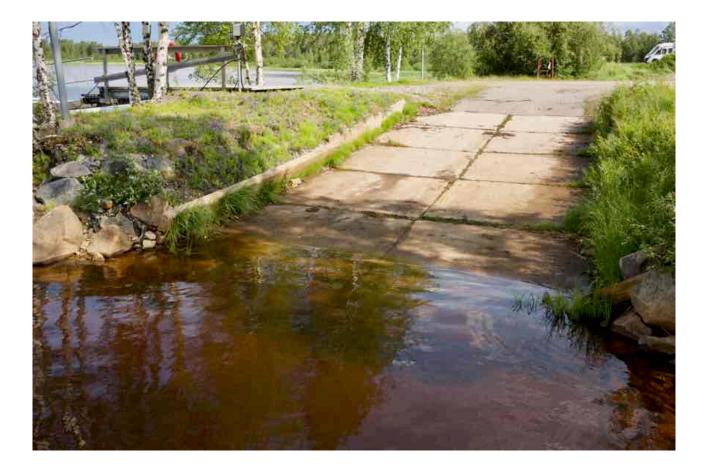

# **race abandonment** The race abandonment must be communicated to the organizer by telephone, SMS or email. Not in the signal group !!!

slip way

Töre has a small slipway. However, there is an edge underwater that can jam small wheels.