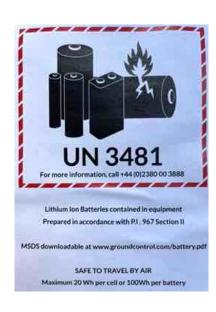

### **GPS** tracker

- Each participant receives a tracker. This must be attached to the boat so that the antenna can see the sky.
- Please secure it well, as the loss will cost you £ 650. Please return it to me at the finish.
- Please return it to me after crossing the finish line.
- It is automatically "deactivated" when you give up the race.
- Should the race be abandoned, it must arrive at the following address no later than July 7th, 2025:
- Agora direct, Schwäbische Strasse 5, 10781 Berlin, Germany - One day of rental arrears cost £ 10.
- Ship only from EU countries not from Åland & Norway !!! Otherwise it will be considered as a lost tracker !!!
- The UN-number allows the tracker as air freight (stick it on parcel).