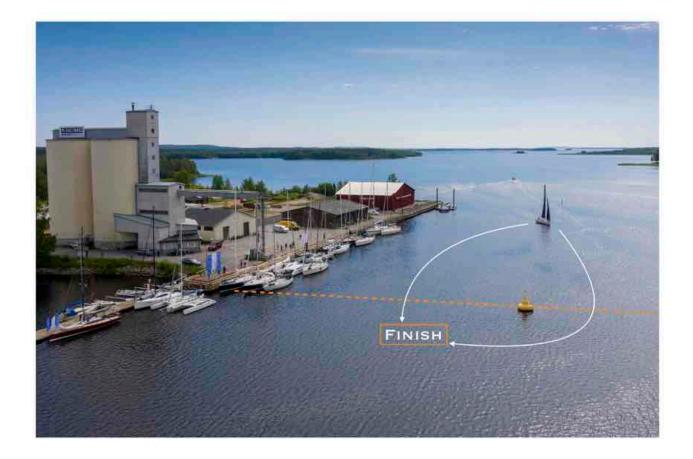

### the Finish

- The finish line is between the yellow buoy and the flags in Töre.  $65^\circ54'02.0"N~22^\circ38'58.0"E~\&~65^\circ54'03.3"N~22^\circ39'06.8"E$
- At the finish it is allowed to sail past both sides of the buoy.
- It is important to plan crossing the finish line ahead of time so that you can manage a fast turning maneuver. It gets relatively shallow behind the buoy.
  The finish signal is a blast with an airhorn.
- After crossing the finish line there is the yellow buoy photo, think about how to tie up there on the way :)
- If there is traffic jam, one after another...
- Time limit July 4, 2024, 1 p.m. 2 p.m. (depending on the starting group).
- Moorings are **only available on the outside of the quay** wall/port. Larger packs are the norm.
- Tore is really small. It is likely that the larger boats might have to moor up at the quay wall. Maybe also lying in pack.
- The prizes giving depends on the situation.
- Water and electricity are available, but can only be reached with very long cables/hoses if the connections are free.